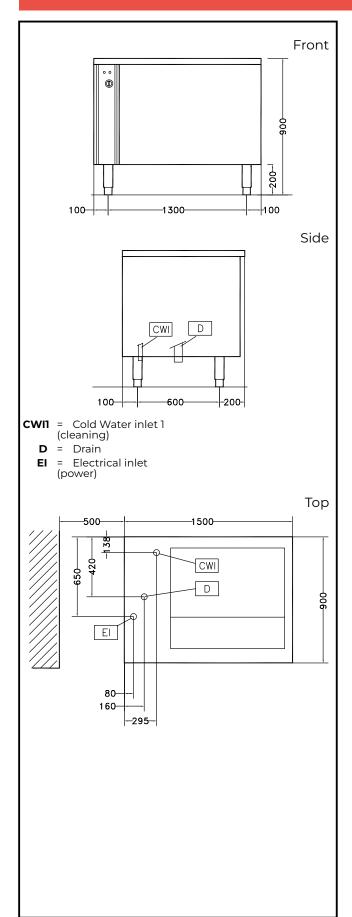

# Vegetable Washer Vegetable Washer with Tank 10/40kg

| Electric                              |         |
|---------------------------------------|---------|
| Total Watts:                          | 1.1 kW  |
| Key Information:                      |         |
| External dimensions,<br>Width:        | 1500 mm |
| External dimensions,<br>Depth:        | 900 mm  |
| External dimensions,<br>Height:       | 850 mm  |
| Shipping weight:                      | 196 kg  |
| Usable well capacity:                 | 300 lt  |
| Load per cycle - light vegetables:    | 10 kg   |
| Load per cycle - heavy<br>vegetables: | 40 kg   |
|                                       |         |