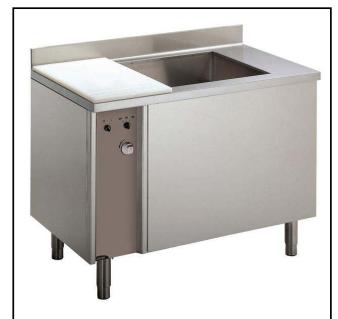

### Vegetable Washer Vegetable Washer with Tank 10/40kg

| ITEM # |
|--------|
| MODEL# |
| NAME # |
| SIS#   |
| AIA#   |
|        |

660033 (LV300)

Vegetable washer with fixed well capacity 300 lt, charge for cycle: 10/40 Kg

#### **Main Features**

- Work area in non-toxic material compatible with the use of food.
- Double inclined well bottom to allow automatic cleaning of the unit.
- Washing well shaped to achieve an efficient water vortex.
- "Soft-action" manual ball valve regulates the wash water loading and pressure.
- Water inlet to unit via a solenoid valve.
- Simple control panel with a well drainage switch and knob to regulate recirculating water intensity.
- Cycle duration of 2 to 3 minutes.
- Mounted on adjustable stainless steel legs.
- IP25 protection against water jets, solid objects and small animals (larger than 6 mm).

#### Construction

- 304 AISI stainless steel construction throughout.
- Wells to have a capacity of 10 kg of light vegetables or 40 kg of heavy vegetables per cycle.

Vegetable Washer with Tank 10/40

**APPROVAL:** 